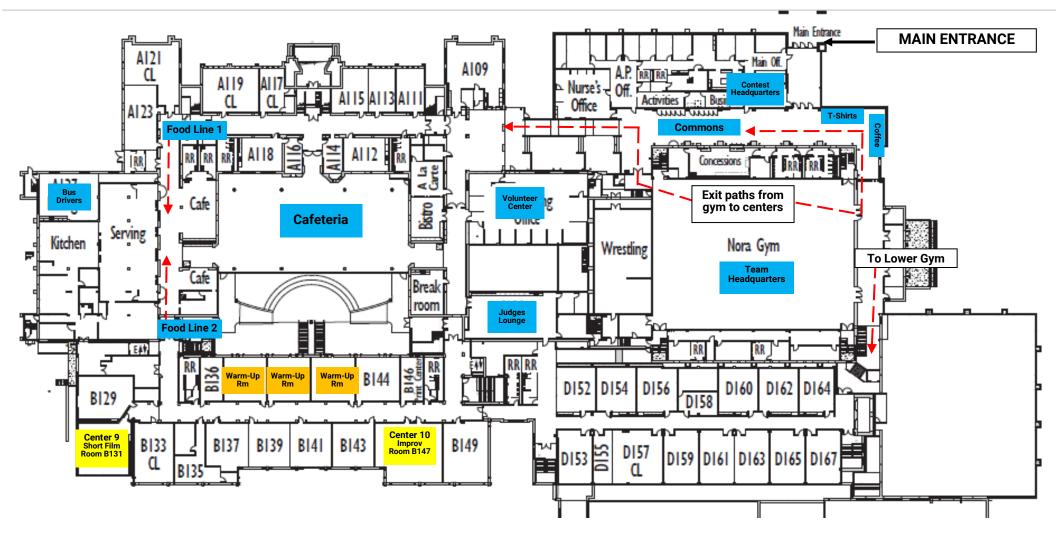

## **FIRST FLOOR**

| FLOOR GUIDE | ш  | Contest Headquarters - Attendance Office |           |  |
|-------------|----|------------------------------------------|-----------|--|
|             |    | Team Headquarters - Nora Gym             |           |  |
|             | GL | Cafeteria                                |           |  |
|             | OR | Bus Drivers Lounge - Teachers Lounge     |           |  |
|             | Ŏ  | Center 9 - Short Film                    | Room B131 |  |
|             | Ē  | <b>Center 10 - Group Improvisation</b>   | Room B147 |  |