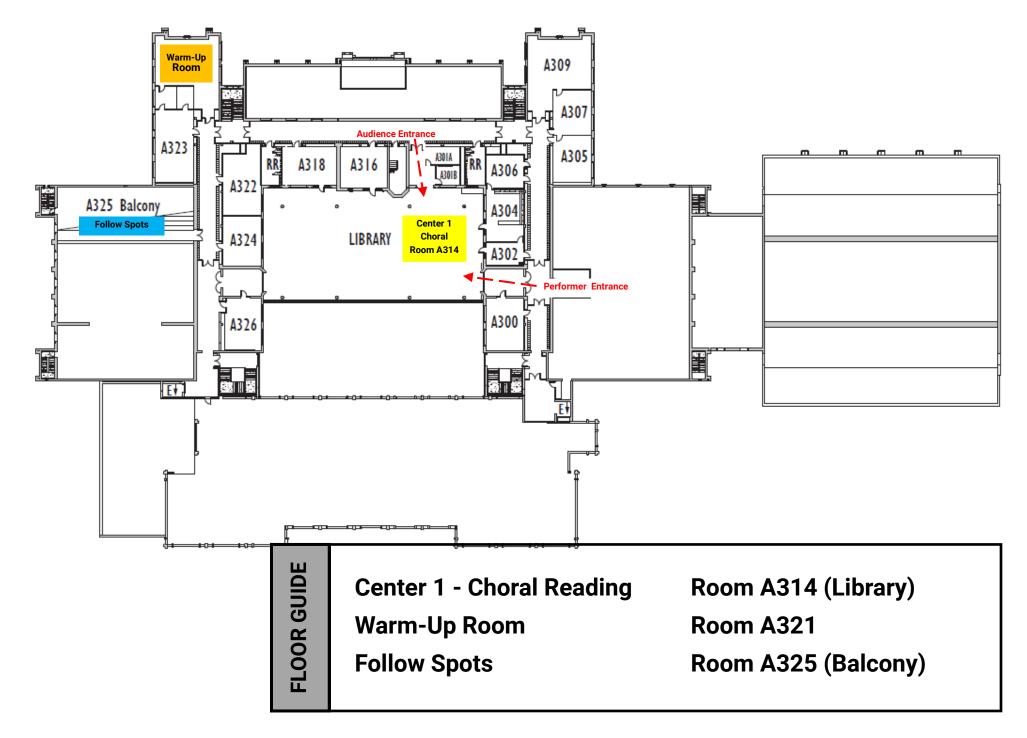

## **THIRD FLOOR**



## **SECOND FLOOR**



| FLOOR GUIDE | Center 2 - Readers Theatre    | Room A203B             |
|-------------|-------------------------------|------------------------|
|             | Center 3 - Readers Theatre    | Room A203D             |
|             | Center 4 - Radio Broadcasting | Room A218              |
|             | Center 5 - One Act Play       | Room A225 (Auditorium) |
| D<br>D      | Center 6 - Ensemble/TV News   | Room B229              |
|             | Center 7 - Ensemble Acting    | Room B234              |
|             | Center 8 - Ensemble Acting    | Room B247              |
|             |                               |                        |

## **FIRST FLOOR**



| FLOOR GUIDE | ш  | Contest Headquarters - Attendance Office |           |  |
|-------------|-