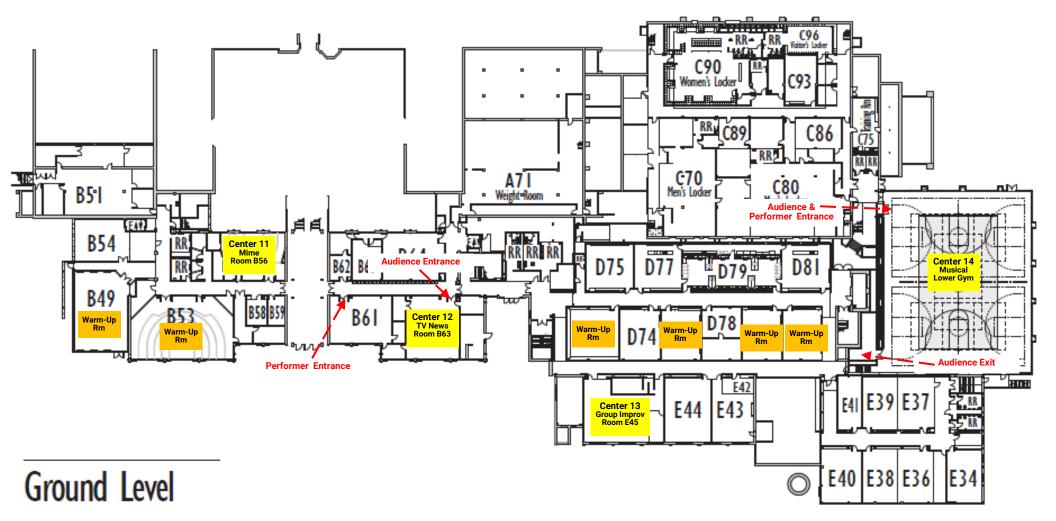

## **GROUND FLOOR**

| DE          | Center 11 - Mime            | Room B56  |
|-------------|-----------------------------|-----------|
| GUI         | Center 12 - Television News | Room B63  |
| FLOOR GUIDE | Center 13 - Group Improv    | Room E45  |
|             | Center 14 - Musical Theatre | Lower Gym |