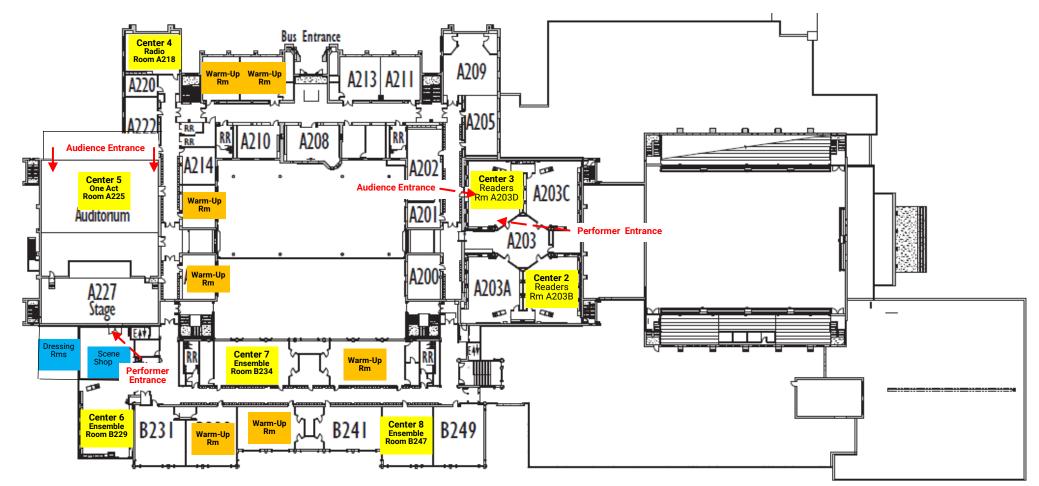

## **SECOND FLOOR**

| FLOOR GUIDE | Center 2 - Readers Theatre    | Room A203B             |
|-------------|-------------------------------|------------------------|
|             | Center 3 - Readers Theatre    | Room A203D             |
|             | Center 4 - Radio Broadcasting | Room A218              |
|             | Center 5 - One Act Play       | Room A225 (Auditorium) |
| D<br>D      | Center 6 - Ensemble/TV News   | Room B229              |
|             | Center 7 - Ensemble Acting    | Room B234              |
|             | Center 8 - Ensemble Acting    | Room B247              |
|             |                               |                        |